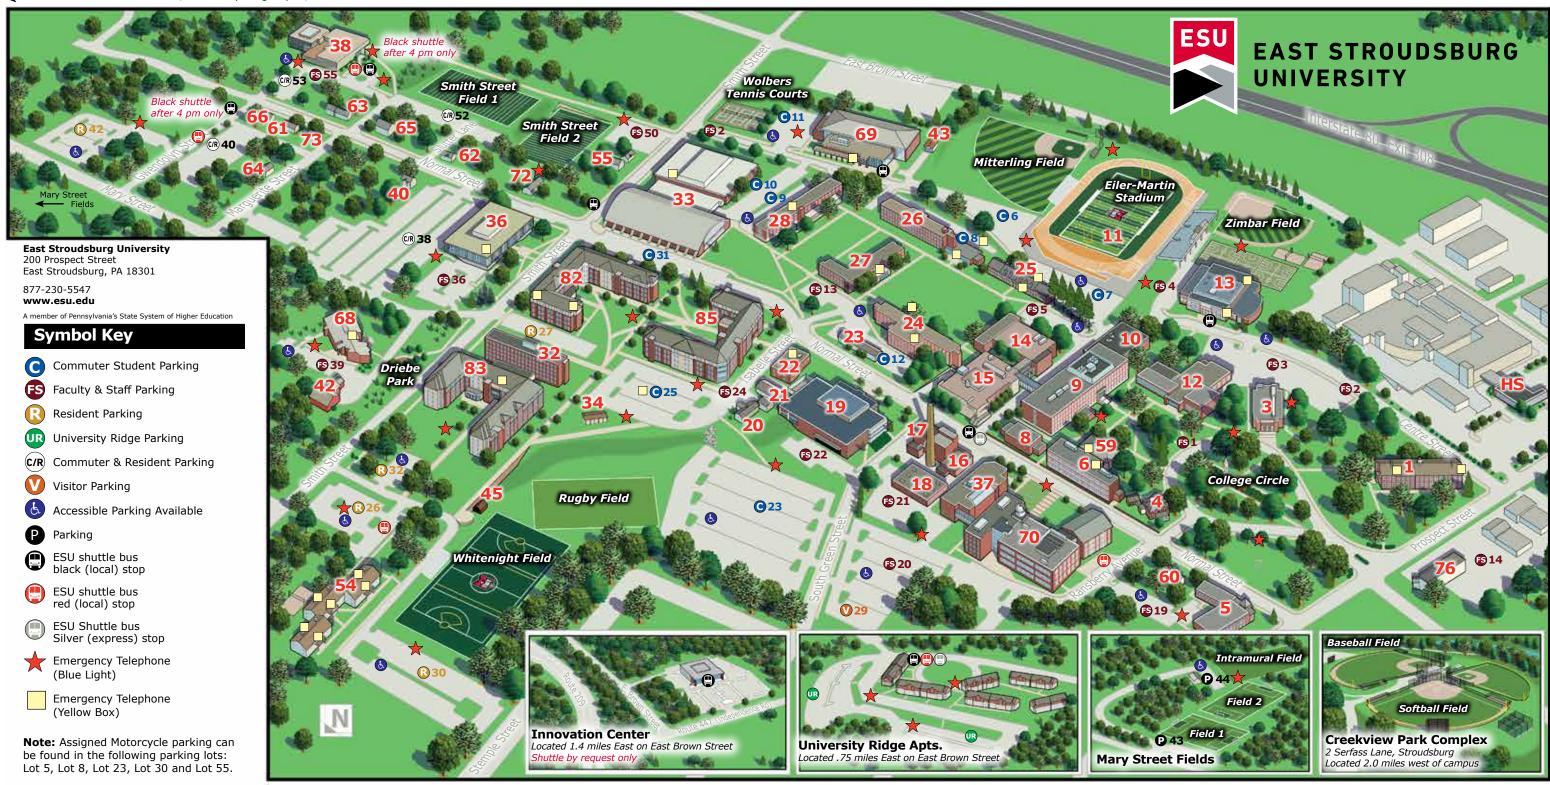

- 1. DeNike Center for Human Services
- 3. Abeloff Center for the Performing Arts
- 4. President's Residence
- Reibman Administration Building
- Gessner Science Hall 6. Computing Center
- 9. Stroud Hall
- 10. McGarry Communications Center
- 11. Eiler-Martin Stadium
- 12. Rosenkrans Hall
- 13. Zimbar-Liljenstein Hall
- 14. Center for Hospitality Management
- 15. University Center

- 16. Facilities Management Complex
- 17. Utility Plant
- 18. Institutional Storeroom and Garage
- 19. Dansbury Commons
- 20. D.G.S. Field Office
- 21. Facilities Management Annex
- 22. Flagler-Metzgar Center
- 23. Upward Bound Center [285 Normal Street]
- 24. Laurel Residence Hall
- 25. Monroe Hall
- 26. Minsi Residence Hall
- 27. Shawnee Residence Hall

- 28. Linden Residence Hall
- 32. Lenape Residence Hall
- 33. Koehler Fieldhouse & Natatorium
- 34. Dave Carlyon Pavilion
- 36. Kemp Library
- 37. Moore Biology Hall
- 38. Fine and Performing Arts Center
- 40. 420 Normal Street
- 42. Spangenburg Farm Barn & Storage [106 Smith Street]
- Mitterling Field Storage
- 45. Whitenight Field Locker Room
- 54. University Apartments

- 55. 216 Smith Street
- 59. Joseph H. & Mildred E. Beers Lecture Hall
- 60. Office of Multicultural Affairs [96 Normal Street]
- 61. 434 Normal Street
- 62. 411 Normal Street
- 63. ROTC [427 Normal Street]
- 64. Facilities General Services [162 Marguerite Street]
- 65. 417 Normal Street
- 66. 432 Normal Street
- 68. Henry A. Ahnert Jr. Alumni Center
- 69. Mattioli Recreation Center

- 70. Warren E. '55 & Sandra Hoeffner Science and Technology Center
- 72. Conference Services [403 Normal Street]
- 73. Philosophy & Religious Studies [428 Normal Street]
- 76. Procurement and Contracting [145 Ridgeway]
- 80. ESU Innovation Center [Dr. Jane Huffman Wildlife Genetics Institute 562 Independence Road]
- 82. Hemlock Suites [Campus Police, Residence Life]

- 83. Hawthorn Suites [Fitness Center]
- 85. Sycamore Suites [Health & Wellness, Title IX, Student Conduct & Community Standards
- HS ESU Health Services at Lehigh Valley Hospital – Pocono
- **UR** University Ridge Apartments