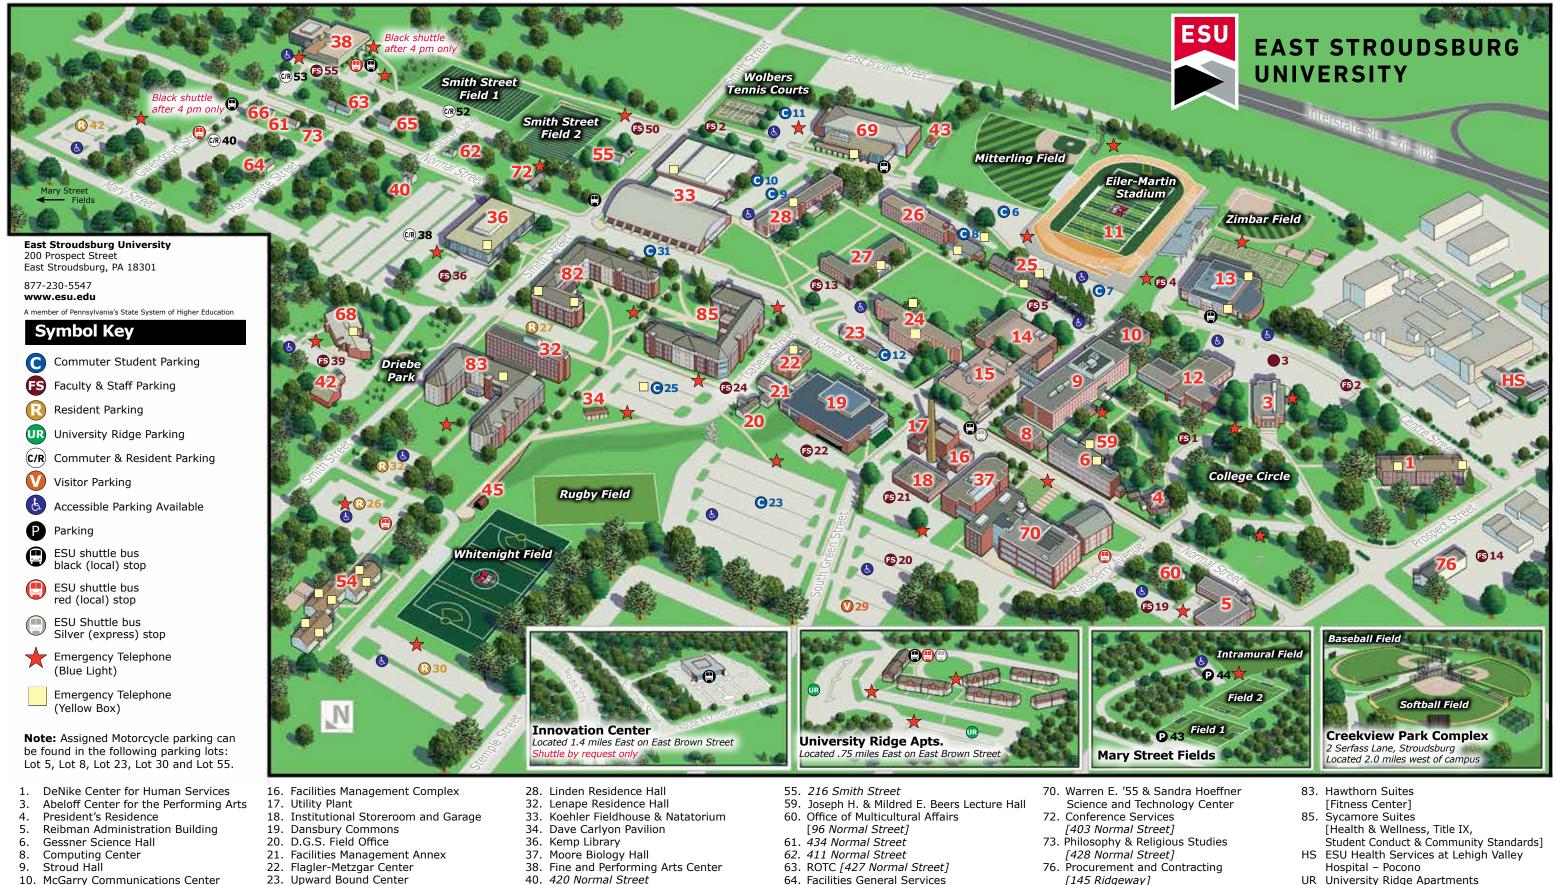

- 11. Eiler-Martin Stadium
- 12. Rosenkrans Hall
- 13. Zimbar-Liljenstein Hall 14. Center for Hospitality Management
- 15. University Center

- [285 Normal Street]
- 24. Laurel Residence Hall
- 25. Monroe Hall
- 26. Minsi Residence Hall
- 27. Shawnee Residence Hall

- 40. 420 Normal Street
- 42. Spangenburg Farm Barn & Storage [106 Smith Street]
- Mitterling Field Storage 43.
- 45. Whitenight Field Locker Room
- 54. University Apartments

- [162 Marguerite Street]
- 65. 417 Normal Street
- 66. 432 Normal Street
- 68. Henry A. Ahnert Jr. Alumni Center
- 69. Mattioli Recreation Center
- [145 Ridgeway]
- [Dr. Jane Huffman Wildlife Genetics Institute 562 Independence Road]
- 82. Hemlock Suites
- [Campus Police, Residence Life]

- 80. ESU Innovation Center

| andra Hoeffner |  |
|----------------|--|
| nology Center  |  |
| ces            |  |
| et]            |  |
| jious Studies  |  |
| et]            |  |
| Contracting    |  |

UR University Ridge Apartments