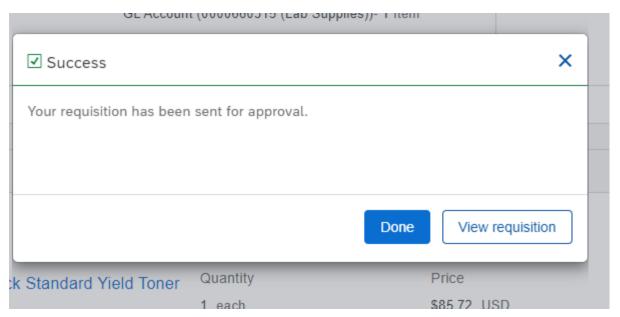

#### **NEW PAPER ORDERING INSTRUCTIONS**

Log into ESS

Go to Source Point -Guided Buying

Select Shop Company Catalog

Select the Staples Catalog'

Please use the Staples catalog on Source Point

Click on Buy From Supplier and then continue

Select item number 461757

Enter number of cases (or reams) that you need.

Add to cart

Review and check out

# Review & Checkout Order Summary tems (3) S122.04 Delivery to: undefined\_PA 18301 Submit Order Submit Order

#### Go to view cart when reverted back to Source Point.

Once you submit your order you need to change the delivery destination.

Please enter your building and room number

Staples will deliver directly to your office.



# Approval process before order is submitted:



# After hitting submit for the order:





## Once the paper is received:



### Then submit