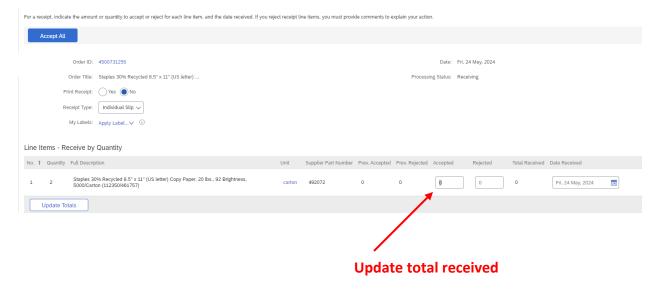

PER ORDERING INSTRUCTIONS**

Log into ESS

Go to Source Point -Guided Buying

Select Shop Company Catalog

Select the Staples Catalog'

Please use the Staples catalog on Source Point

Click on Buy From Supplier and then continue

Select item number 461757

Enter number of cases (or reams) that you need.

Add to cart

Review and check out

# Review & Checkout Order Summary tems (3) S122.04 Delivery to: undefined\_PA 18301 Submit Order Submit Order

#### Go to view cart when reverted back to Source Point.

Once you submit your order you need to change the delivery destination.

Please enter your building and room number

Staples will deliver directly to your office.



# Approval process before order is submitted:



# After hitting submit for the order:





## Once the paper is received:



### Then submit