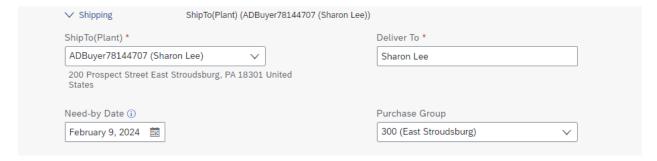

#### Go to view cart when reverted back to Source Point.

Once you submit your order you need to change the delivery destination.

Please enter your building and room number

Staples will deliver directly to your office.