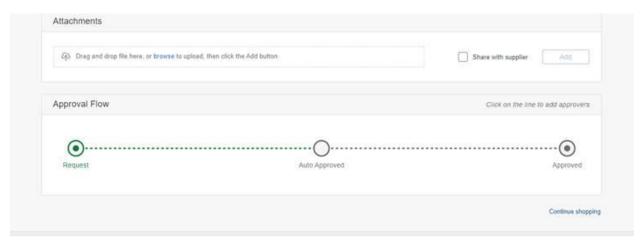

#### **NEW PAPER ORDERING INSTRUCTIONS**

Log into ESS

Go to Source Point -Guided Buying

Select Shop Company Catalog

Select the Staples Catalog'

Please use the Staples catalog on Source Point

Click on Buy From Supplier and then continue

Select item number 461757

Enter number of cases (or reams) that you need.

Add to cart

Review and check out

# Review & Checkout Order Summary tems (3) S122.04 Delivery to: undefined\_PA 18301 Submit Order Submit Order

#### Go to view cart when reverted back to Source Point.

Once you submit your order you need to change the delivery destination.

Please enter your building and room number

Staples will deliver directly to your office.



# Approval process before order is submitted:



# After hitting submit for the order:





## Once the paper is received:



### Then submit