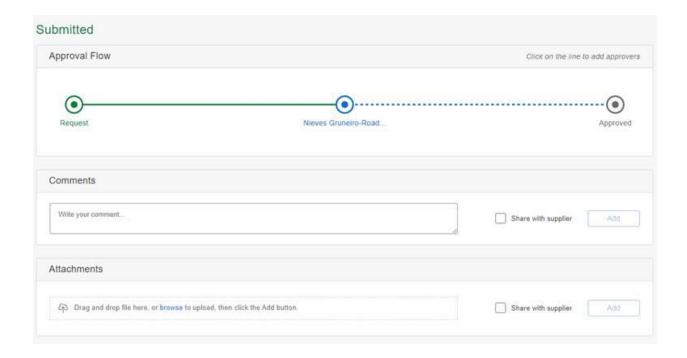

#### **NEW PAPER ORDERING INSTRUCTIONS**

Log into ESS

Go to Source Point -Guided Buying

Select Shop Company Catalog

Select the Staples Catalog'

Please use the Staples catalog on Source Point

Click on Buy From Supplier and then continue

Select item number 461757

Enter number of cases (or reams) that you need.

Add to cart

Review and check out

# Review & Checkout Order Summary tems (3) S122.04 Delivery to: undefined\_PA 18301 Submit Order Submit Order

#### Go to view cart when reverted back to Source Point.

Once you submit your order you need to change the delivery destination.

Please enter your building and room number

Staples will deliver directly to your office.



# Approval process before order is submitted:



# After hitting submit for the order:





## Once the paper is received:



### Then submit